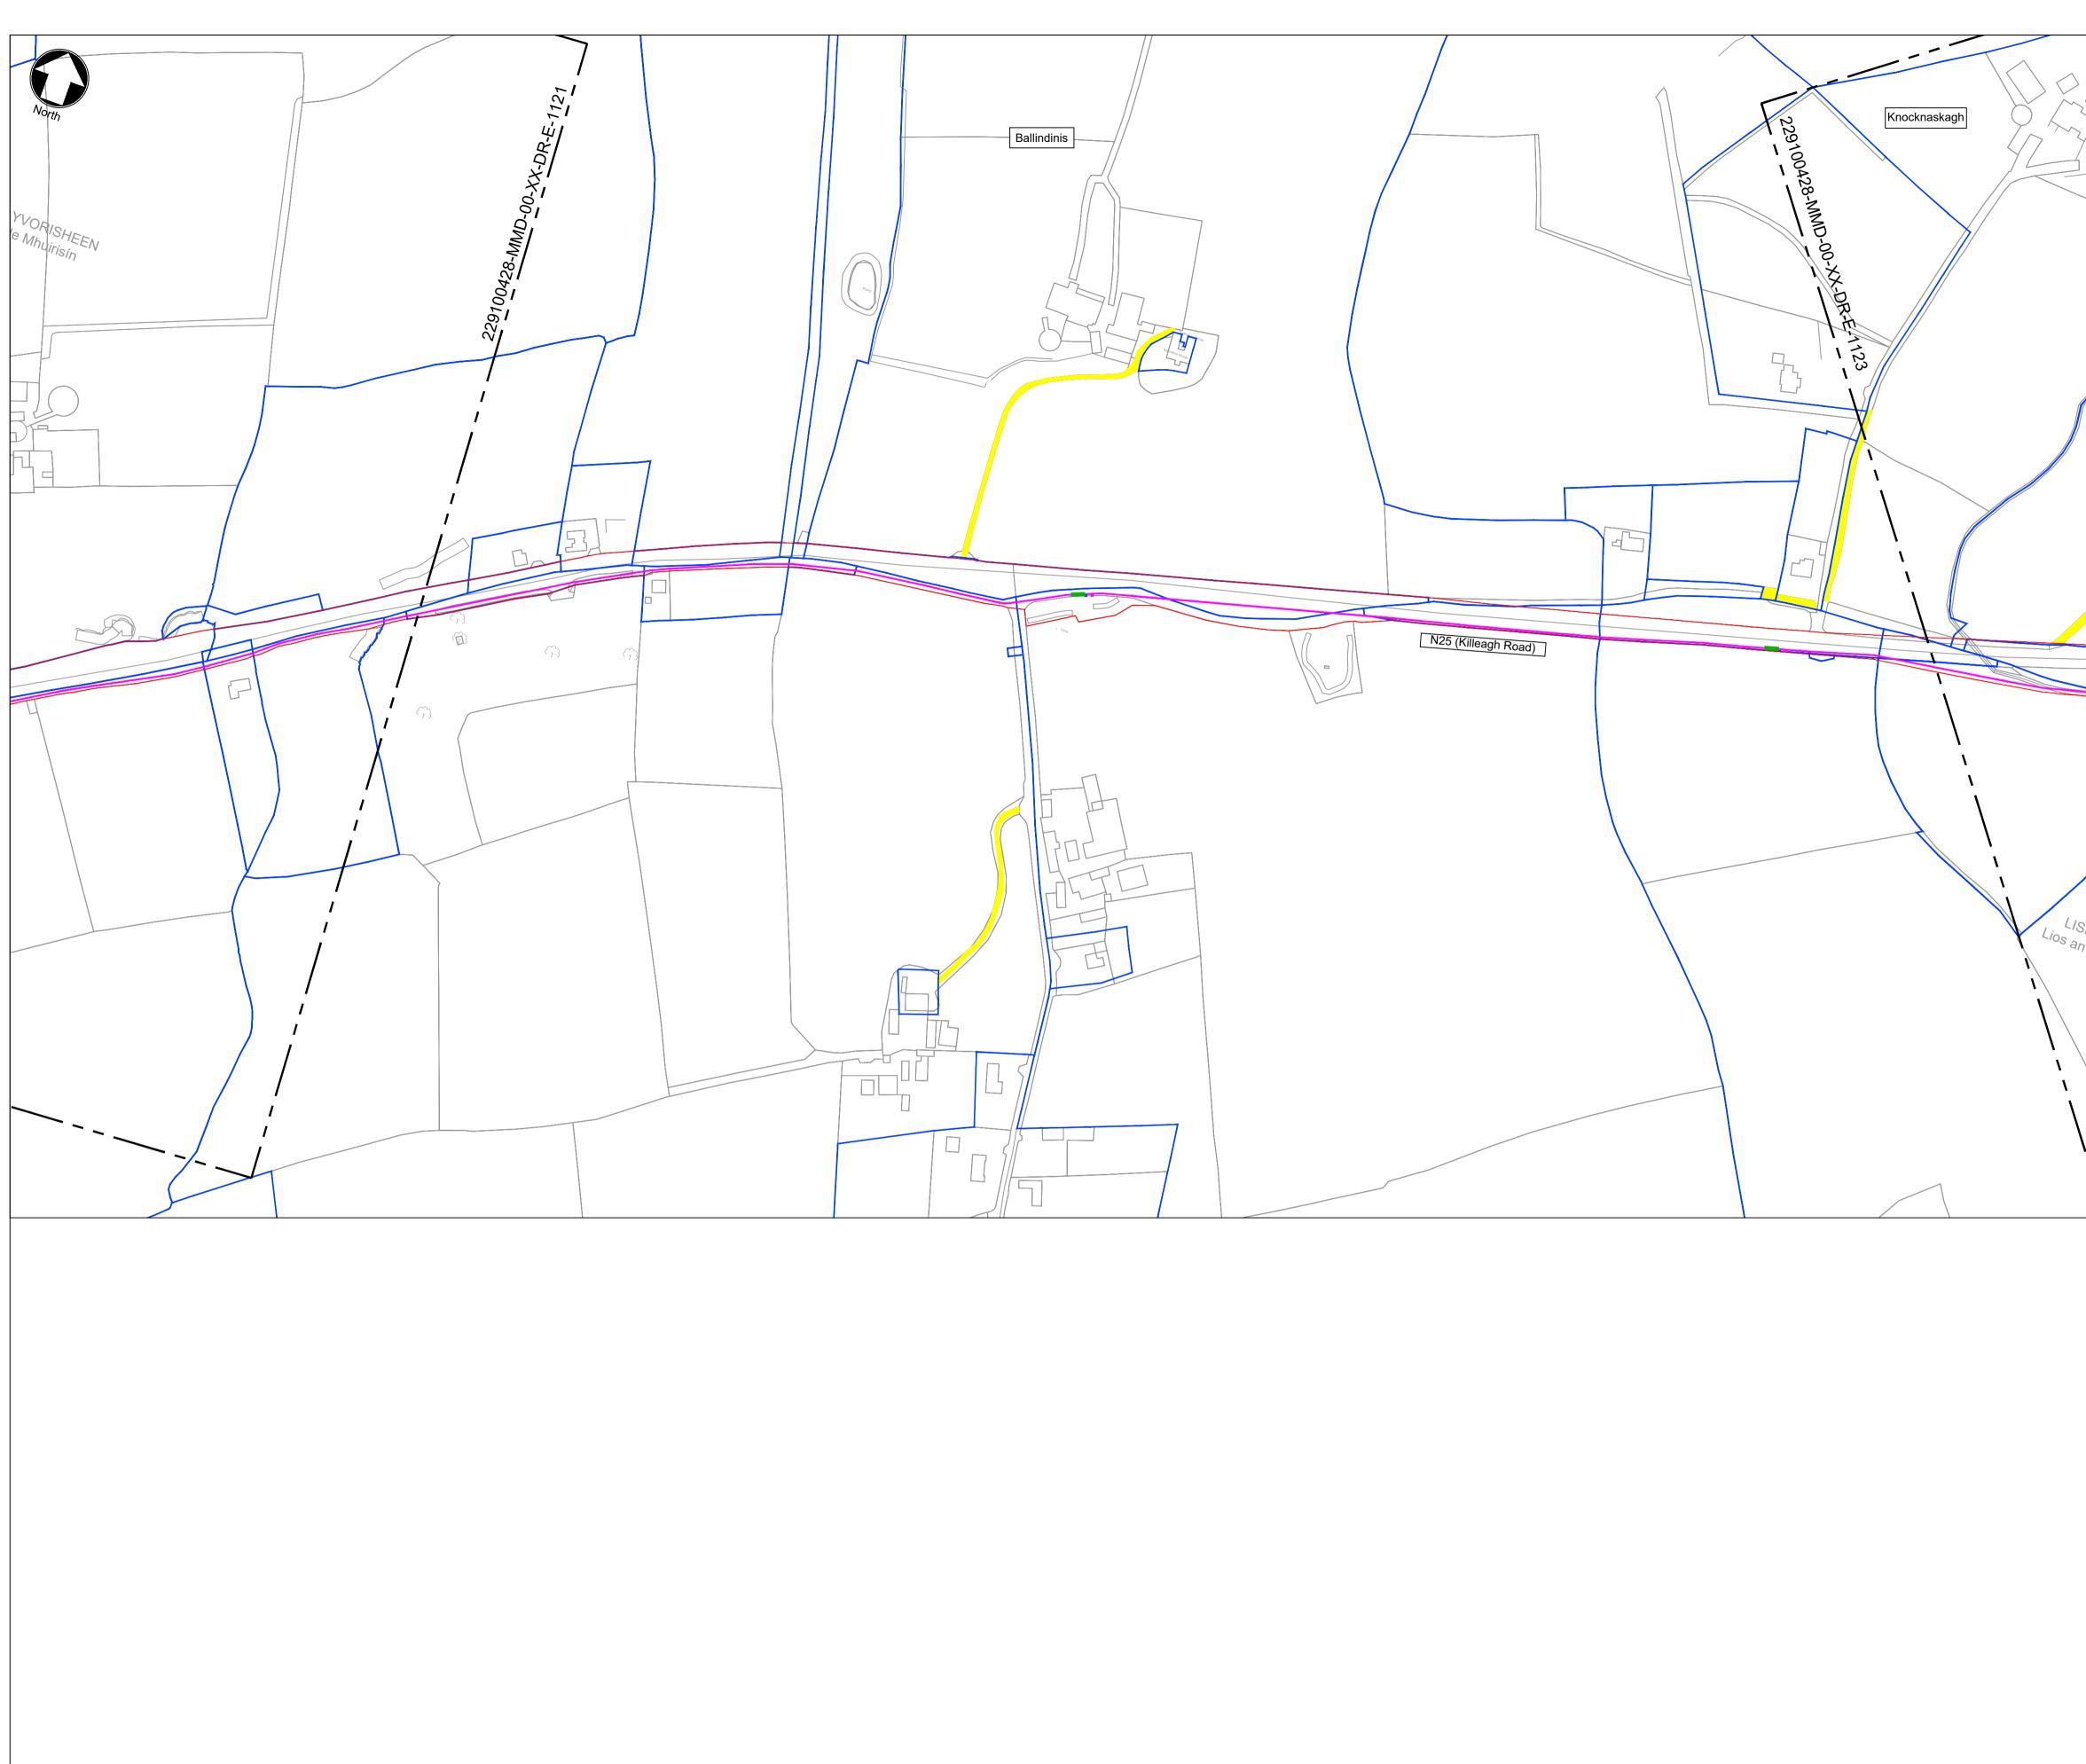

C:\users\hea38245\appdata\local\projectwise\workdir\mott-gb-pw-09\dms96143\229100428-MMD-00-XX-DR-E-1122.dwg Jun 24, 2021 - 12:13PM HEA38245

|                                                                   | Notes                                                                                                                                 |
|-------------------------------------------------------------------|---------------------------------------------------------------------------------------------------------------------------------------|
|                                                                   | 1. For planning purposes only. Not for construction.                                                                                  |
| EAN - A                                                           | 2. All dimensions are in metres unless otherwise noted.                                                                               |
|                                                                   | 3. Where levels are shown, all levels are in metres above Malin Head datum.                                                           |
|                                                                   |                                                                                                                                       |
|                                                                   | <ol> <li>Final location of underground cable infrastructure, compounds and works areas are<br/>subject to detailed design.</li> </ol> |
|                                                                   |                                                                                                                                       |
|                                                                   | Key Plan                                                                                                                              |
|                                                                   | $\mathbf{O}$                                                                                                                          |
|                                                                   | North Pigeonhill                                                                                                                      |
|                                                                   | Knockraha Lackenbehy Gortacrue Killeagh Youghal                                                                                       |
|                                                                   |                                                                                                                                       |
|                                                                   | Gortnamucky Middleton Claycasue                                                                                                       |
|                                                                   | Ballyadam Churchtown Castlemartyr                                                                                                     |
|                                                                   | Key to symbols                                                                                                                        |
|                                                                   | Application Site Boundary                                                                                                             |
|                                                                   | Landowner Property Boundary                                                                                                           |
|                                                                   | Wayleave                                                                                                                              |
|                                                                   | HVAC Underground Cable Route                                                                                                          |
|                                                                   |                                                                                                                                       |
|                                                                   | HVDC Underground Cable Route                                                                                                          |
|                                                                   | Temporary Construction Compound & Laydown Area                                                                                        |
|                                                                   |                                                                                                                                       |
|                                                                   | Temporary HDD Compound                                                                                                                |
|                                                                   | Underground Joint Bay                                                                                                                 |
|                                                                   | Underground Telecommunications Chamber                                                                                                |
| X                                                                 | Underground Link Box Chamber                                                                                                          |
|                                                                   | Temporary Passing Bay                                                                                                                 |
|                                                                   |                                                                                                                                       |
|                                                                   | 0 100m 200m                                                                                                                           |
|                                                                   | 1:2500                                                                                                                                |
|                                                                   | Reference drawings                                                                                                                    |
|                                                                   | 229100428-MMD-00-XX-DR-E-1100 Overall Site Location Plan - Key Plan                                                                   |
|                                                                   | 229100428-MMD-00-XX-DR-E-1121 Site Location Plan Sheet 21 of 30                                                                       |
|                                                                   | 229100428-MMD-00-XX-DR-E-1123 Site Location Plan Sheet 23 of 30                                                                       |
| SACD                                                              |                                                                                                                                       |
| SACRUE<br>Chreamha                                                |                                                                                                                                       |
| annha                                                             |                                                                                                                                       |
|                                                                   |                                                                                                                                       |
|                                                                   |                                                                                                                                       |
| \<br>\                                                            |                                                                                                                                       |
|                                                                   |                                                                                                                                       |
|                                                                   |                                                                                                                                       |
|                                                                   |                                                                                                                                       |
|                                                                   |                                                                                                                                       |
|                                                                   |                                                                                                                                       |
|                                                                   |                                                                                                                                       |
|                                                                   |                                                                                                                                       |
|                                                                   | PL125/06/2021SHYIssued for PlanningDHTKRevDateDrawnDescriptionCh'k'dApp'd                                                             |
|                                                                   |                                                                                                                                       |
|                                                                   | South Block       Rockfield                                                                                                           |
|                                                                   | Dundrum                                                                                                                               |
|                                                                   | MOTT Ireland                                                                                                                          |
|                                                                   | <b>MACDONALD</b> T +353 (0)1 291 6700                                                                                                 |
|                                                                   | F<br>W www.mottmac.com                                                                                                                |
|                                                                   |                                                                                                                                       |
|                                                                   | Client                                                                                                                                |
|                                                                   | Unont                                                                                                                                 |
|                                                                   |                                                                                                                                       |
|                                                                   |                                                                                                                                       |
|                                                                   | EIRGRID                                                                                                                               |
|                                                                   |                                                                                                                                       |
|                                                                   | Title                                                                                                                                 |
|                                                                   | Celtic Interconnector                                                                                                                 |
|                                                                   |                                                                                                                                       |
|                                                                   | Site Location Plan                                                                                                                    |
|                                                                   | Sheet 22 of 30                                                                                                                        |
|                                                                   |                                                                                                                                       |
|                                                                   | Designed   Eustage                                                                                                                    |
|                                                                   | Designed     I.Eustace     Eng check     D.Hassett       Drawn     S. Healy     Coordination     D.Monaghan                           |
|                                                                   | DrawnS. HealyCoordinationD.MonaghanDwg checkD.MonaghanApprovedT. Keane                                                                |
|                                                                   | Dwg check     D.Monaghan     Approved     I. Keane       Scale at A1     Status     Rev     Security                                  |
| OS Mapping Reference:<br>OS6345                                   | 1:2500 APR PL1 STD                                                                                                                    |
|                                                                   | Drawing Number                                                                                                                        |
| Ireland/Government of Ireland.<br>reland Licence No. EN0061519-24 | 229100428-MMD-00-XX-DR-E-1122                                                                                                         |
|                                                                   |                                                                                                                                       |